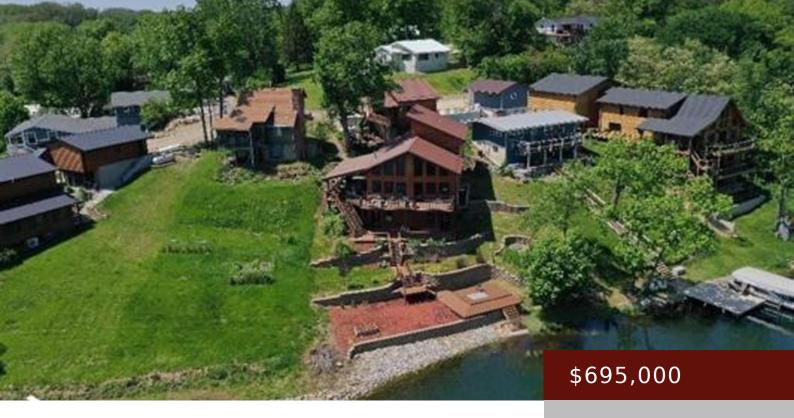

## 4214 W LAKESHORE DR, BROOKLYN, IA 52211, USA

https://www.1strateteam.com

The Ultimate Lakefront Escape for Large Families & Entertainers Alike! Tucked away in a peaceful no-wake cove, this stunning log...

## **Basics**

Status: Active Bedrooms: 7 beds

Bathrooms: 4 baths Area: 2376 sq ft

Lot size: 107 waterfront, road 34, side one 155, side two 176 sq ft Year built: 2019