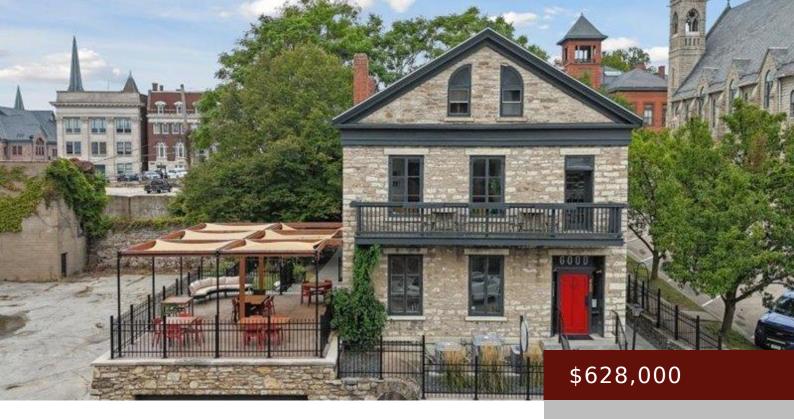

#### **BURLINGTON, IA,**

https://www.1strateteam.com

A truly unique opportunity to own a historic restaurant, Airbnb, or bed and breakfast in downtown Burlington, Iowa. This beautifully...

- COMMERCIAL (5+ UNITS)
- Active

### **Basics**

Category: COMMERCIAL (5+ UNITS) Status: Active

Lot size: 6969.6 sq ft

Year built: 1840

County: Des Moines

Acres: 0.16 acres

**Price Per SQFT:** \$166.84 **Current Use:** Food Service, Restaurant, Tavern/Lounge

# **Building Details**

**Garage Stalls:** 2 **Water:** City Water/Connected

**Amenities & Features** 

**Available Utilities:** Electric Separate, Heating Separate **Style:** Business

Parking Characteristics: Detached Garage Exterior: Brick/Stone