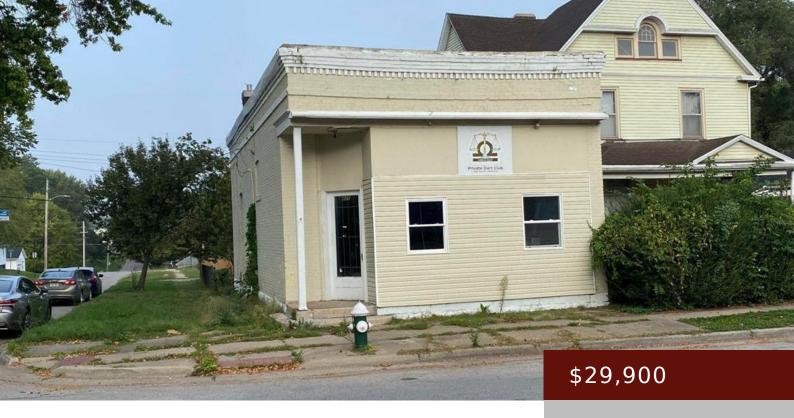

# 425 S LEEBRICK ST, BURLINGTON, IA 52601, USA

https://www.1strateteam.com

Looking for somewhere for your next business? Take a look at all the opportunities this building holds! You can personalize...

- COMMERCIAL (5+ UNITS)
- Active

## **Basics**

**Category:** COMMERCIAL (5+ UNITS)

**Lot size: 1306.8** sq ft

County: Des Moines
Acres: 0.03 acres

Municipality: Burlington

**DOM:** 1

**Status:** Active

Year built: 1880

**Zoning:** Business/Commercial

Price Per SQFT: \$28.92

**Current Use:** Business Service