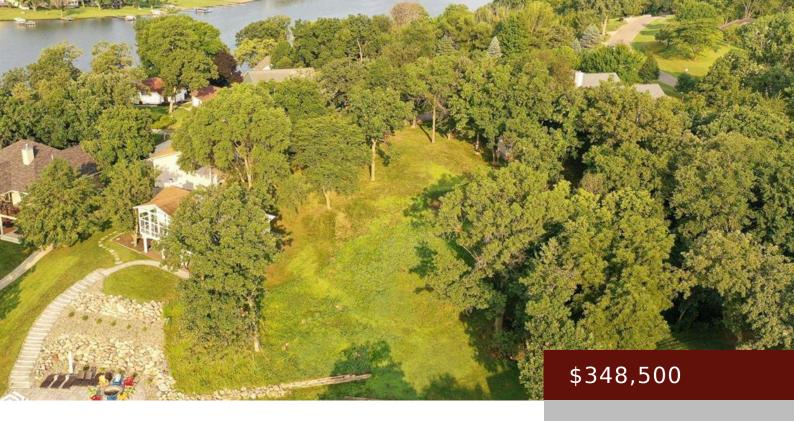

IA.

https://www.1strateteam.com

- Lake Property, Residential
- LOTS & LAND
- Active

## **Basics**

Category: LOTS & LAND Type: Lake Property, Residential Lot

**Status:** Active **Lot size: 18730.8** sq ft

**County:** Guthrie **Zoning:** Residential-Single Family

**Acres: 0.43** acres **Price Per SQFT:** \$810,465.12

## **Amenities & Features**

Available Utilities: Cable Available, Electricity Available, Phone In

Available, Water Available

Style: Lots & Land

Improvements: Paved

Streets

**Miscellaneous** 

**Restrictions/Covenants:** Mandatory Owners Assoc **Association:** RLIT