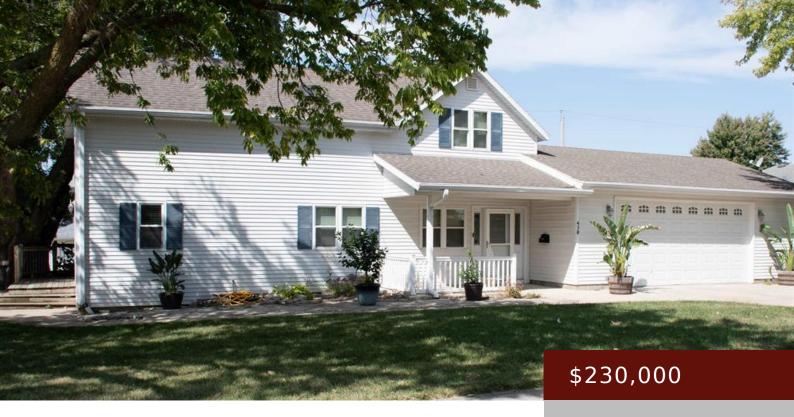

## 438 S WALNUT ST, CARROLL, IA 51401, USA

https://www.1strateteam.com

Nothing left untouched in this 3-4 bedroom 2 bath family home with over 2000sf. Custom cabinets, granite counters, main floor...

- 4 heds
- 2 baths
- Active
- 2048 sq f

## **Basics**

**Status:** Active

Bathrooms: 2 baths

**Lot size: 108 x 108** sq ft

Bedrooms: 4 beds

**Area: 2048** sq ft

Year built: 1900