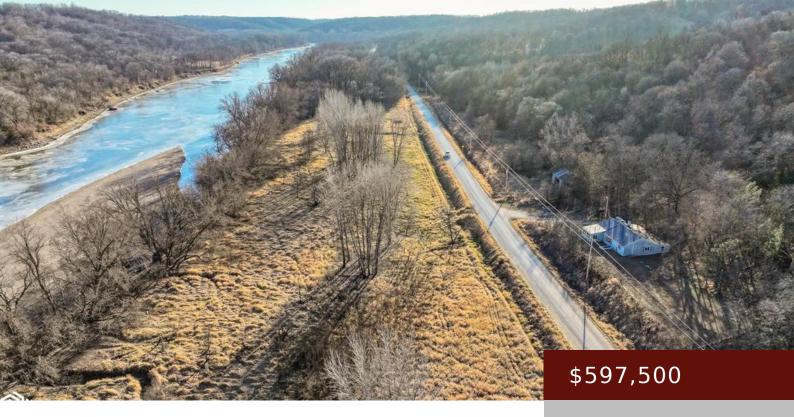

# 445 JUNIPER RD, PILOT MOUND, IA 50223, USA

https://www.1strateteam.com

- 1 bed
- 1 bath
- Recreational
- FARM
- Active

Lot size: 3710440.8 sq ft

County: Boone

Acres: 85.18 acres