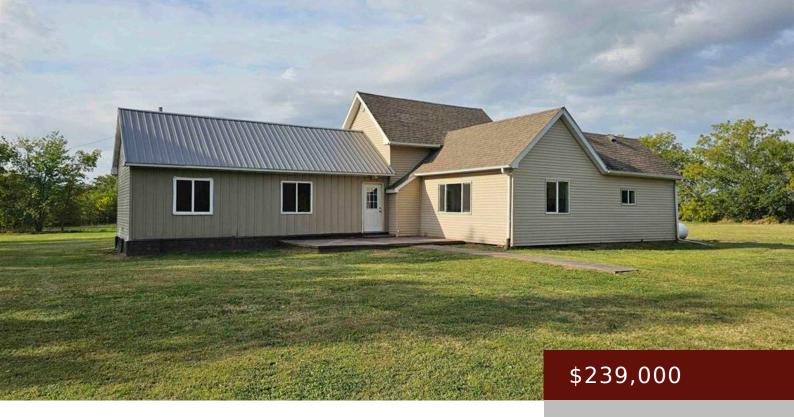

## 4472 32ND ST, OAKLAND ACRES, IA 50112, USA

https://www.1strateteam.com

Sequestered country living close to Grinnell. 1.5 story home on approximately 1-2 acres to be surveyed off. Recently renovated home....

## **Basics**

**Status:** Active

Bathrooms: 1 bath

Lot size: Approximately 1-2 acres to be surveyed off. sq ft

**Bedrooms: 3** beds

**Area: 1678** sq ft

Year built: 1900

## **Building Details**

Floor covering: Carpet, Laminate

Exterior material: Vinyl

Parking: Driveway - Gravel, Uncovered/Open

**Basement:** Partial Finished

**Roof:** Asphalt Shingles