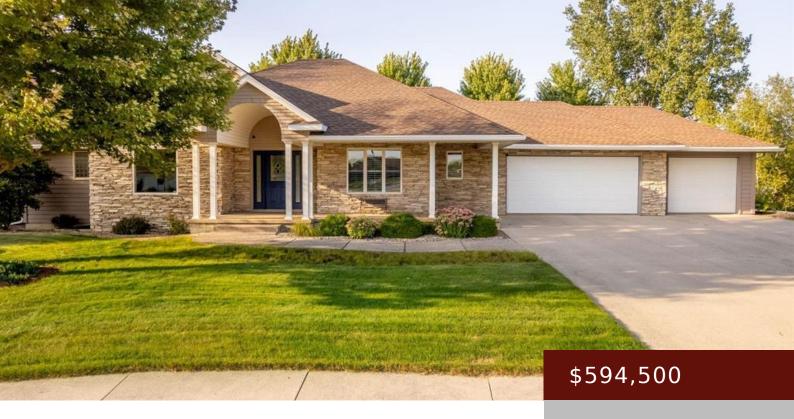

## MASON CITY, IA, 50401

https://www.1strateteam.com

HIGH-END LIVING! This custom home speaks for itself from the moment you enter. Step into light & airy rooms with...

- 4 beds
- 3 haths
- Active
- 2330 sq ft

## Basics

Status: Active Bedrooms: 4 beds

**Bathrooms: 3** baths **Area: 2330** sq ft

**Lot size: 60x115x189 Pie Shaped** sq ft **Year built:** 1999

## **Building Details**

Floor covering: Carpet,

Brick/Stone, Wood

Vinyl

**Basement:** Daylight/Lookout Windows, Egress Windows, Finished

(Livable), Full, Poured Concrete, Sump Pump, Walkout

**Exterior material:** Parking: Attached Garage, Driveway - Concrete, Electric, Floor