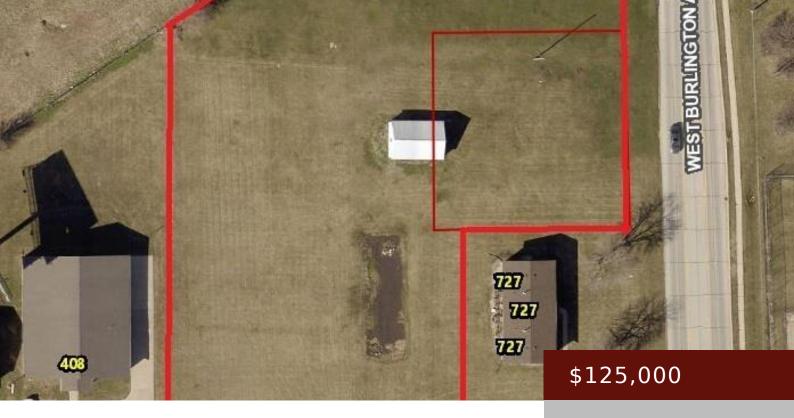

### IA

https://www.1strateteam.com

1.5 Acres in prime West Burlington location ready to be developed to suit your needs. 5 lots in total for...

- Commercial Lot,
- LOTS & LAND
- Active

### **Basics**

Category: LOTS & LAND

**Status:** Active

**County:** Des Moines

Acres: 1.57 acres

Municipality: West Burlington

Type: Commercial Lot, Recreational

**Lot size: 68389.2** sq ft