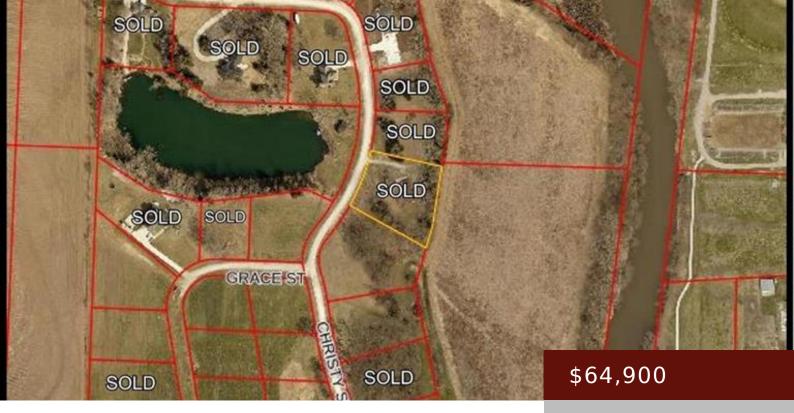

## 219 CHRISTY ST, CARSON, IA 51525, USA

https://www.1strateteam.com

- LOTS & LAND
- Active

## **Basics**

Category: LOTS & LAND Status: Active

Lot size: 48787.2 sq ft County: Pottawattamie

**Acres: 1.12** acres **Price Per SQFT:** \$57,946.43

Municipality: Carson Land Inclusions: Survey, Survey Stakes, For Sale Sign, Easements