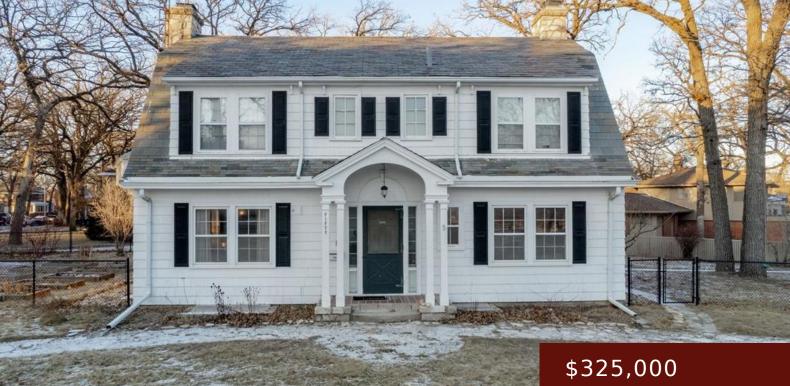

## 30 BEAUMONT DR, MASON CITY, IA 50401, USA

https://www.1strateteam.com

Nestled in the heart of the storybook neighborhood of Forest Park, this magnificent colonial-style masterpiece, designed by the renowned R.P....

## Basics

Status: Active Bathrooms: 4 baths Lot size: 124 x 104 x 120 sq ft Bedrooms: 4 beds Area: 3778 sq ft Year built: 1907