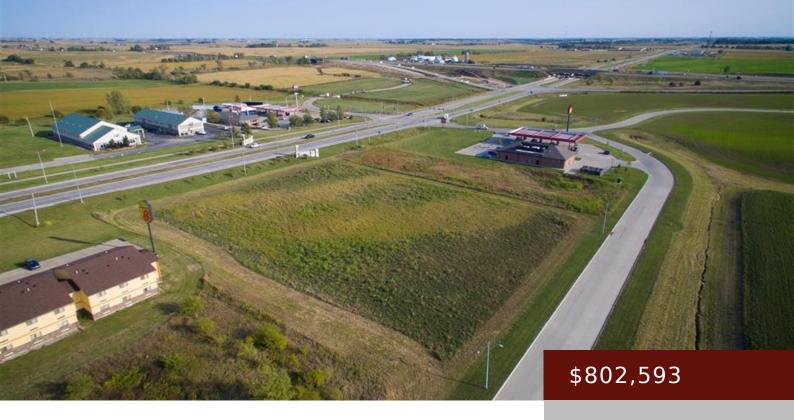

# 805 LANG CREEK AVE, GRINNELL, IA 50112, USA

https://www.1strateteam.com

Prime development land, ready for you to break ground. Situated within walking distance of two large service stations and two...

### **Basics**

Category: LOTS & LAND

**Lot size: 145926** sq ft

Acres: 3.35 acres

Municipality: Grinnell

Status: Active

**County:** Poweshiek

**Price Per SQFT:** \$239,580