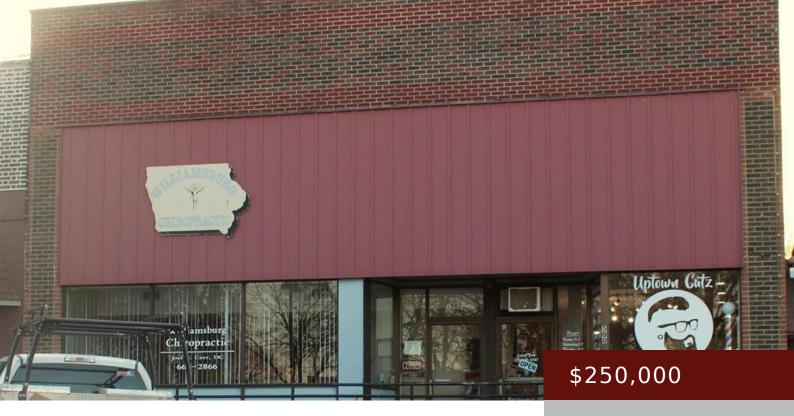

WILLIAMSBURG, IA, https://www.lstrateteam.com

- COMMERCIAL (5+ UNITS)
- Active

×

## Basics

Category: COMMERCIAL (5+ UNITS)Status: ActiveLot size: 6098.4 sq ftYear built: 1900County: IowaAcres: 0.14 acresPrice Per SQFT: \$84.38Current Use: Beauty/Barber Shop,Professional Service

## **Amenities & Features**

Available Utilities: Electric Separate, Heating Separate, Hot Water Common Air Conditioning: Central, Window

**Exterior:** Brick/Stone,Wood **Sewer:** City Sewer/Connected Style: Retail