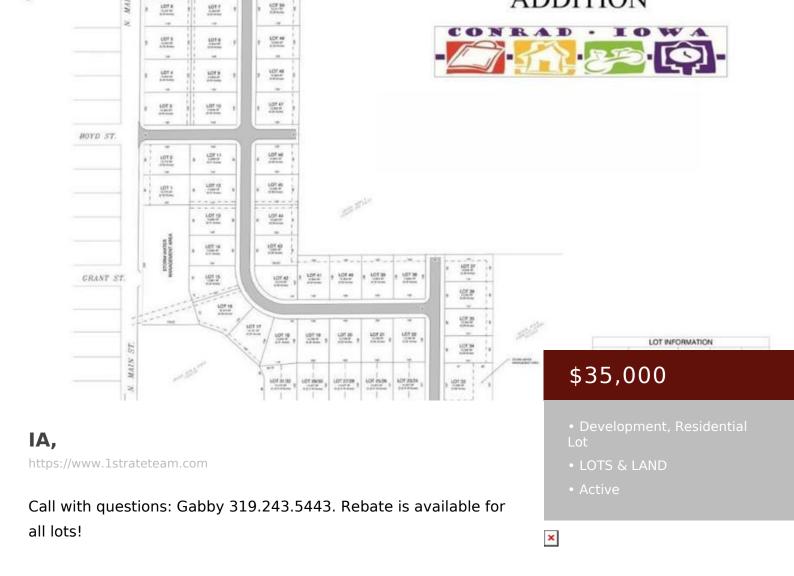

## **Basics**

Category: LOTS & LAND Type: Development, Residential Lot

**Status:** Active **Lot size: 1306800** sq ft

**County:** Grundy **Zoning:** Residential-Single Family

Acres: **30** acres **Price Per SQFT:** \$1,166.67

## **Amenities & Features**

Available Utilities: Electricity Available, Natural Gas Available, Sewer Style: Lots &

Land

Available, Water Available

**Miscellaneous** 

**Restrictions/Covenants:** Other Bldg Restrictions, Other **Association:** HRTI

Covenants

Contingency: None Community Name: Catherine

Farmer Addition

Fees & Taxes

Gross Taxes: \$10 Tax Year: 2022

Net Taxes: \$10