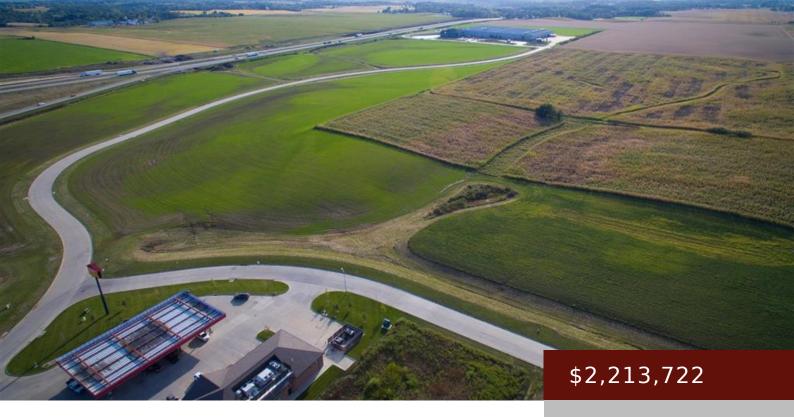

# 505 LANG CREEK AVE, GRINNELL, IA 50112, USA

https://www.1strateteam.com

Prime development land, ready for you to break ground. Zoned Commercial. Situated within walking distance of two large service stations...

## **Basics**

Category: LOTS & LAND

**Lot size: 819799.2** sq ft

Acres: 18.82 acres

**Municipality:** Grinnell

**Status:** Active

**County:** Poweshiek

**Price Per SQFT:** \$117,626.04