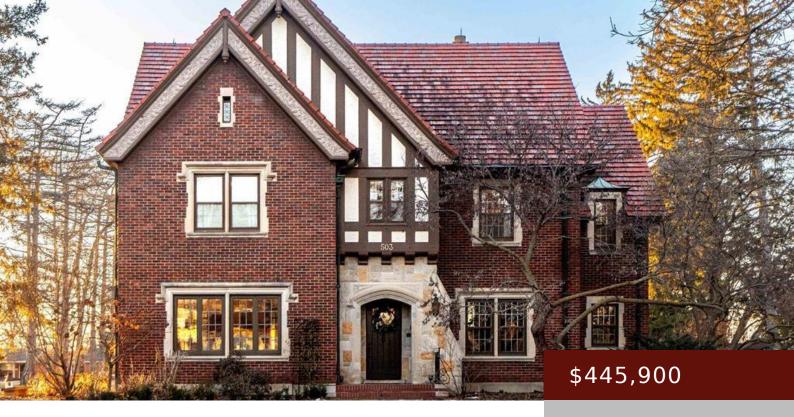

## **503 W 12TH ST S, NEWTON, IA 50208, USA**

https://www.1strateteam.com

Step into a piece of history with this 1928 residence built by T.H. Maytag. Timeless elegance meets historic charm in...

- 5 heds
- 3 haths
- Active
- 3899 sq f

## **Basics**

Status: Active Bedrooms: 5 beds

**Bathrooms: 3** baths **Area: 3899** sq ft

**Lot size: 25,344 SF** sq ft **Year built:** 1928

## **Building Details**

Basement: Concrete Block, Egress Windows, Finished (Livable), Full,

Storage Space, Sump Pump

Parking: Attached Garage, Driveway - Concrete, Garage Door Opener

**Exterior material:** 

Brick/Stone