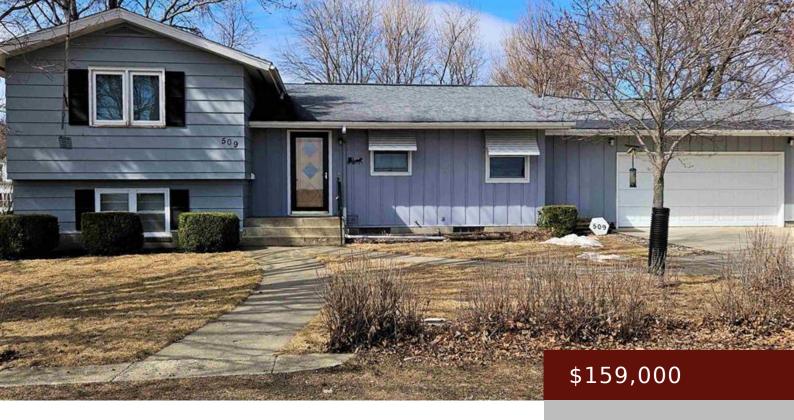

## 509 S SUMMIT AVE, BANCROFT, IA 50517, USA

https://www.1strateteam.com

There is plenty of room to roam in this over 1800 SF multilevel home located in Bancroft, Iowa! With 5...

- 5 beds
- 4 haths
- Active
- 1832 sq ft

## **Basics**

Status: Active Bedrooms: 5 beds

Bathrooms: 4 baths Area: 1832 sq ft

**Lot size: 165 x 153 Additional parcel 165 x 157 0.60 acres** sq ft **Year built:** 1960

## **Building Details**

**Basement:** Concrete Block, Finished (Livable), Full, Storage Space, Walkout

**Roof:** Asphalt Shingles

**Parking:** Attached Garage, Driveway - Concrete, Driveway - Gravel

Exterior material: Wood