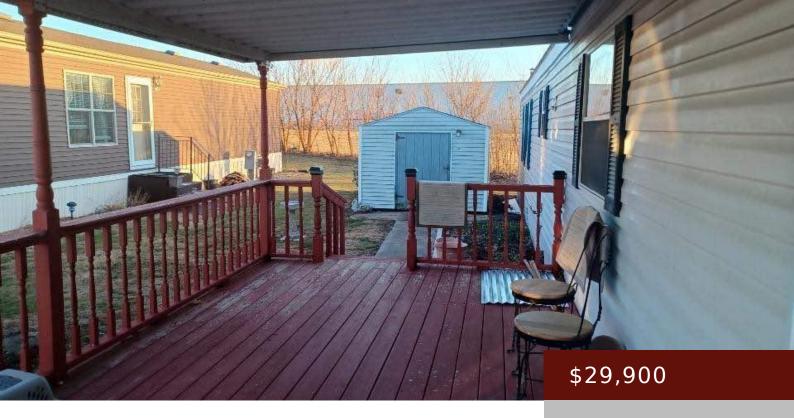

## 509 W AGENCY RD, WEST BURLINGTON, IA 52655, USA

https://www.1strateteam.com

These are Manufactured Homes and do not include real estate ground underneath the property and that there are lease restrictions...

## **Basics**

Status: Active Bedrooms: 2 beds

Bathrooms: 2 baths Area: 1000 sq ft

Lot size: These are Manufactured Homes and do not include real Year built: 1995

estate ground underneath the property and that sq ft

## **Building Details**

Floor covering: Carpet, Laminate Basement: None

**Exterior material:** Vinyl **Roof:** Age 8 Years or Less, Asphalt Shingles

**Parking:** Driveway - Other Surface