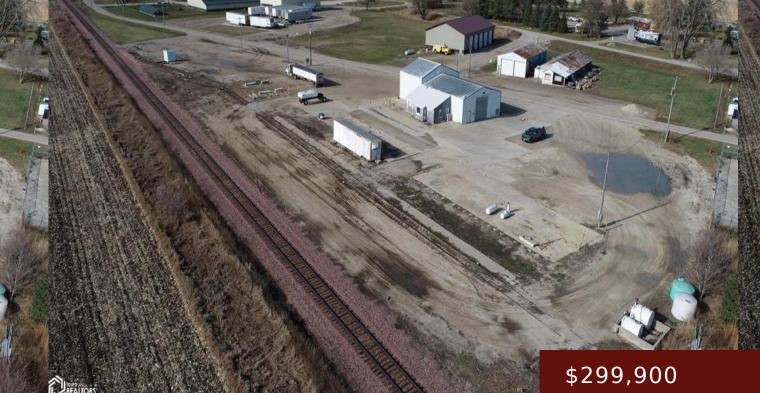

#### 51 FLOYD ST, RUDD, IA 50471, USA

https://www.1strateteam.com

This is a former Anhydrous filling station for Nexus Cooperative that is no longer in use. The tanks have been...

# **Basics**

Category: COMMERCIAL (5+ UNITS) Lot size: 94089.6 sq ft

County: Floyd

Acres: 2.16 acres

Current Use: Automobile Service, Business Service,Commercial,Industrial,Office

## **Building Details**

Status: Active Year built: 1980 **Zoning:** Industrial **Price Per SQFT:** \$1,071.07 **DOM:** 105

Garage Stalls: 2 Building Total SqFt: 3700 sq ft