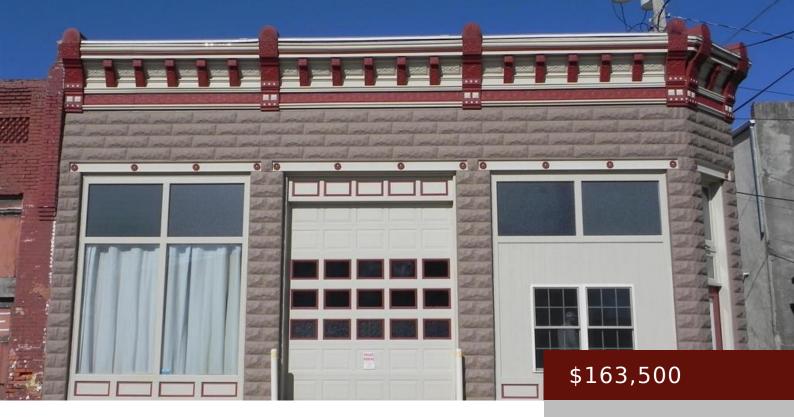

## **BEDFORD, IA, 50833**

https://www.1strateteam.com

Welcome to a unique opportunity at 510 Central Ave, Bedford, IAâ<sub>\(\)</sub> a property where classic charm meets limitless potential. This well-maintained...

## **Basics**

Status: Active Bedrooms: 3 beds

Bathrooms: 2 baths Area: 5460 sq ft

**Lot size: 42 x 90** sq ft **Year built:** 1895

## **Building Details**

Floor covering: Concrete, Other, Tile **Basement:** None

Exterior material: Brick/Stone Roof: Rubber

**Parking:** Attached Garage, Electric, Floor Drain, Garage Door Opener, Heated Garage, Insulated Garage, Multiple Garages, Storage