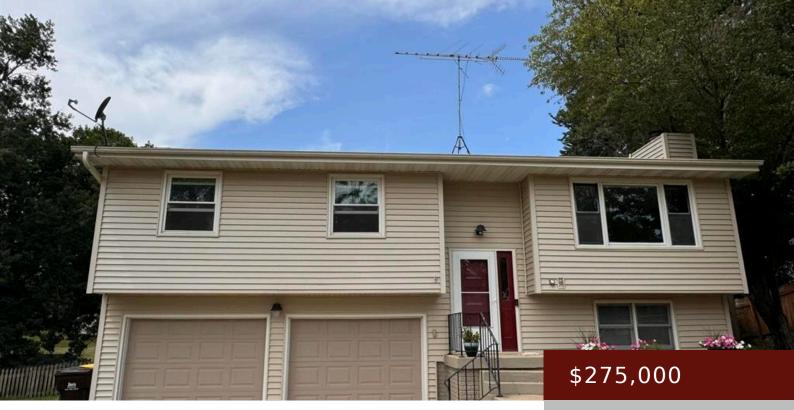

**OSCEOLA, IA, 50213** https://www.lstrateteam.com

Get ready for entertainment because this is the house looking for the hostess with the mostest! A large pool with...

- 4 heds
- 2 baths
- Active

×

• 1080 sq ft

## Basics

Status: Active Bathrooms: 2 baths Lot size: 72 x 143 sq ft

\_\_\_\_ Building Details Bedrooms: 4 beds Area: 1080 sq ft Year built: 1978

Floor covering: Carpet, Vinyl

Exterior material: Vinyl

**Parking:** Driveway - Concrete, Garage Door Opener, Insulated Garage, Tuckunder Garage **Basement:** Daylight/Lookout Windows, Full, Partial Finished, Poured Concrete, Walkout