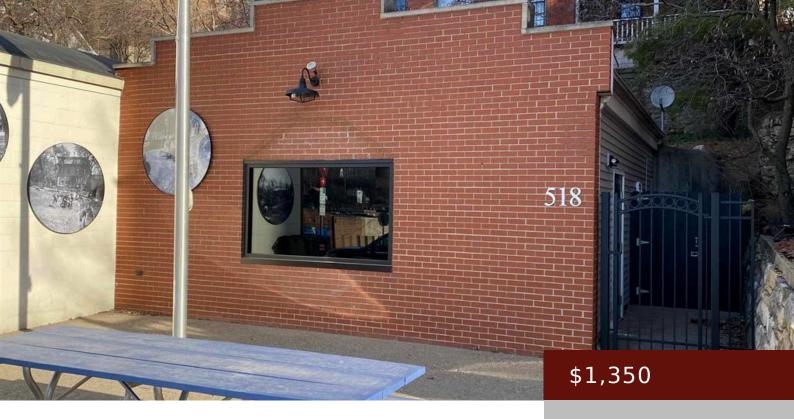

## **BURLINGTON, IA,**

https://www.1strateteam.com

Great space for your entrepreneurial dreams! This space has been refreshed and its ready for you. Located in a prime...

- COMMERCIAL (5+ UNITS)
- Active

# **Basics**

**Category:** COMMERCIAL (5+ UNITS)

**Lot size: 1742.4** sq ft

**County:** Des Moines

Acres: 0.04 acres

**Current Use: Office** 

Status: Active

Year built: 2001

### **Amenities & Features**

**Available Utilities:** Electric Separate, Heating

Separate

Air Conditioning: Ductless Mini-Split

Exterior: Brick/Stone

**Sewer:** City Sewer/Connected

**Style:** Business

Parking Characteristics: On-Street