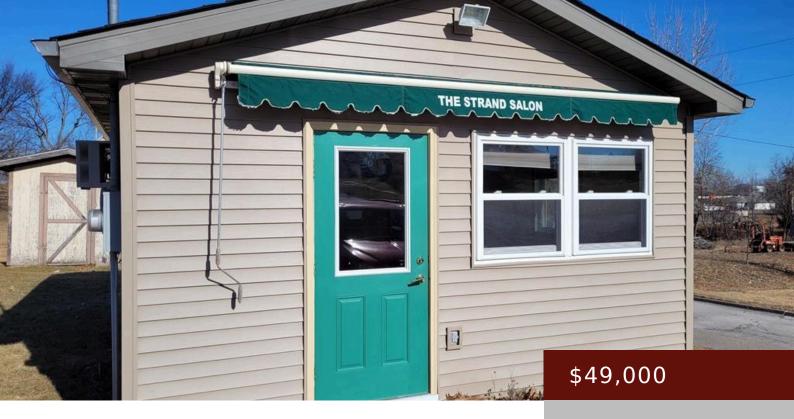

### 520 E ELM ST, SIGOURNEY, IA 52591, USA

https://www.1strateteam.com

Turn-key, stick built, commercial property located on a corner lot in a residential neighborhood. It is currently set up as...

- COMMERCIAL (5+ UNITS)
- Active

Acres: 0.1 acres

**Current Use:** Beauty/Barber Shop