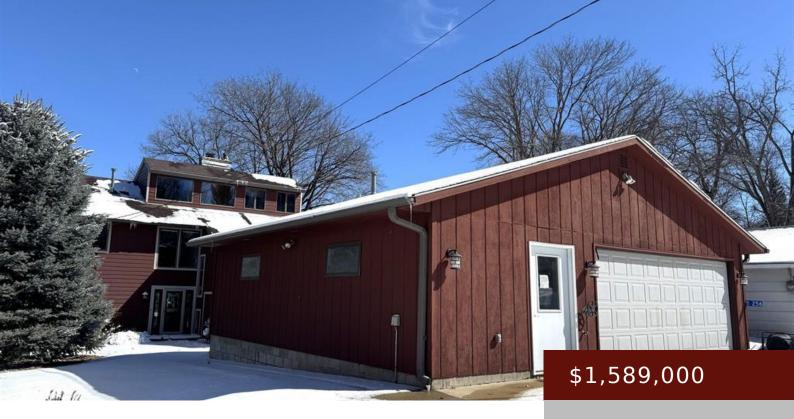

## 5256 LAKEVIEW DR, CLEAR LAKE, IA 50428, USA

https://www.1strateteam.com

Need space to spread out? This beautiful lake front home is perfect for entertaining large families & guests. Breathtaking lake...

## **Basics**

**Status:** Active

Bathrooms: 6 baths

**Lot size: 50 x 173** sq ft

Bedrooms: 4 beds

**Area: 4378** sq ft

Year built: 1985

## **Building Details**

**Basement:** Egress Windows, Finished (Livable), Full, Walkout

**Exterior material:** Wood

**Parking:** Detached Garage, Driveway - Concrete, Floor Drain, Garage Door Opener, Heated Garage, Insulated Garage