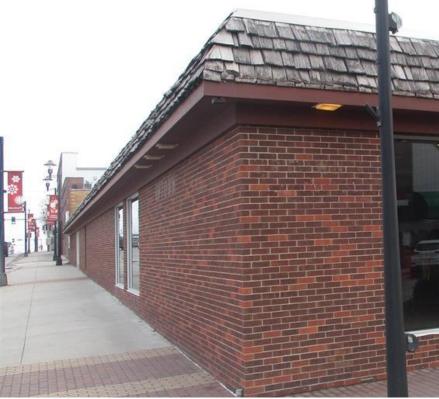

#### \$269,900

- COMMERCIAL (5+ UNITS)
- Active

CARROLL, IA https://www.1strateteam.com

Ideal location on corner of Adams and Hwy 30 in Carroll. Approximately 14,000 cars per day visibility.

# Basics

Category: COMMERCIAL (5+ UNITS) Lot size: 4356 sq ft County: Carroll Acres: 0.1 acres Municipality: Carroll DOM: 11

Status: Active Year built: 1971 Zoning: Business/Commercial Price Per SQFT: \$62.09 Current Use: Retail

### **Amenities & Features**

**Available Utilities:** Electric Separate, Heating Separate, Hot Water Separate

Air Conditioning: Central

**Exterior:** Brick/Stone **Sewer:** City Sewer/Connected

Style: Retail