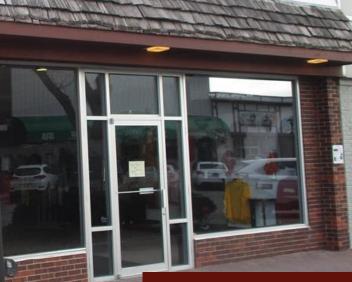

#### \$269,900

- COMMERCIAL (5+ UNITS)
- Active

CARROLL, IA https://www.1strateteam.com

Ideal location on corner of Adams and Hwy 30 in Carroll. Approximately 14,000 cars per day visibility.

# Basics

Category: COMMERCIAL (5+ UNITS) Lot size: 4356 sq ft County: Carroll Acres: 0.1 acres Municipality: Carroll DOM: 11

Status: Active Year built: 1971 Zoning: Business/Commercial Price Per SQFT: \$62.09 Current Use: Retail

### **Amenities & Features**

**Available Utilities:** Electric Separate, Heating Separate, Hot Water Separate

Air Conditioning: Central

**Exterior:** Brick/Stone **Sewer:** City Sewer/Connected

Style: Retail