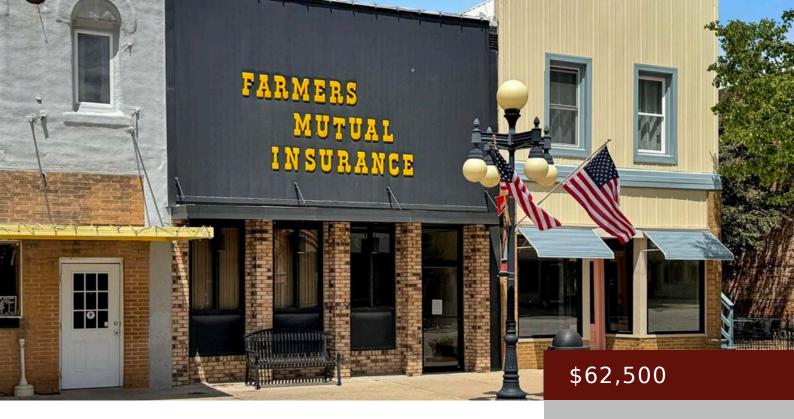

## TRAER, IA,

https://www.1strateteam.com

1,760 sqft prime office/retail space available in lively downtown Traer with an attached 2 stall garage! Space includes a reception...

- COMMERCIAL (5+ UNITS)
- Active

## **Basics**

Category: COMMERCIAL (5+ UNITS) Status: Active

Year built: 1900 County: Tama

Price Per SQFT: \$38.92 Current Use: Vacant

## **Building Details**

**Garage Stalls:** 2 **Water:** City Water/Connected

**Amenities & Features** 

Available Utilities: Heating Common

Parking Characteristics: Attached Garage Exterior: Brick/Stone, Wood