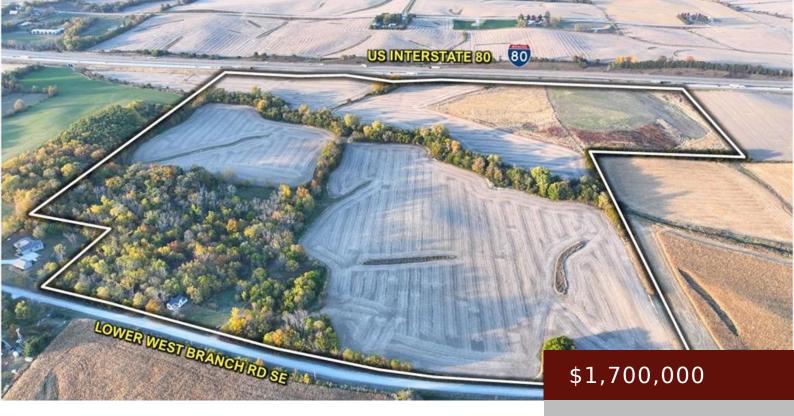

#### **IOWA CITY, IA, 52358**

https://www.1strateteam.com

We are pleased to welcome you to this quiet retreat just outside of Iowa City, Iowa. Within minutes from the...

- 3 heds
- ullet 1 bath
- Farm, Recreational
- FARM
- Active

Lot size: 4873928.4 sq ft

County: Johnson

Acres: 111.89 acres