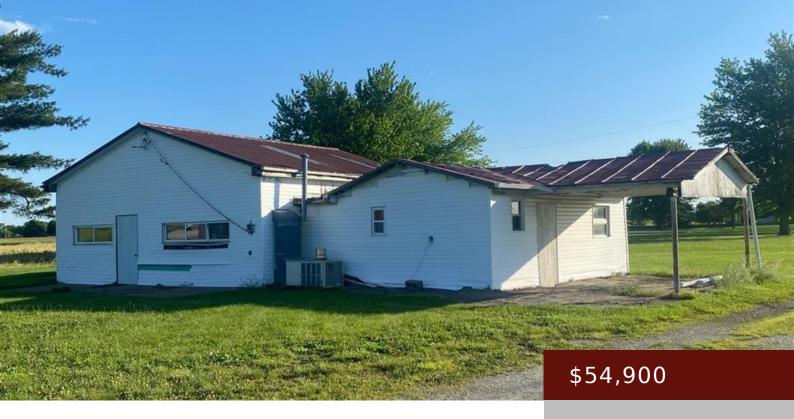

#### NAUVOO, IL,

https://www.1strateteam.com

Discover the endless possibilities of owning a prime commercial parcel located along Highway 96 on the east side of Nauvoo....

- COMMERCIAL (5+ UNITS)
- Active

## **Basics**

**Category:** COMMERCIAL (5+ UNITS)

**Lot size: 14810.4** sq ft

County: Hancock

Price Per SQFT: \$40.79

**DOM**: 1

Status: Active

Year built: 1940

Acres: 0.34 acres

**Current Use:** Warehouse

# **Building Details**

Water: City Water/Connected Construction Status Desc: Previously Owned

**Building Total SqFt: 1346** sq ft

### **Amenities & Features**

Available Utilities: Electric Common Style: Warehouse

Parking Characteristics: Driveway - Gravel Exterior: Wood

**Heating:** None Sewer: Septic System