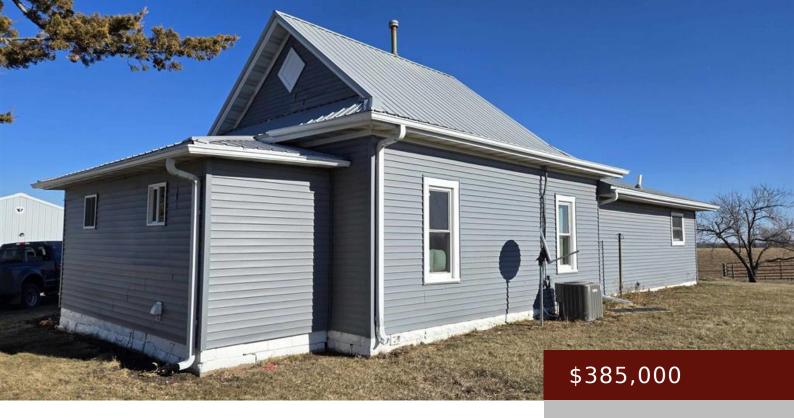

#### 57960 100TH AVE, LUCAS, IA 50151, USA

https://www.1strateteam.com

8.48-Acre Country charm on the Lucas/Warren & Clarke County Line! Discover the perfect blend of rural charm and modern convenience...

### Basics

| Category: FARM          | <b>Type:</b> Confinement/Livestock, Farm, Other, Pasture and Timber, Recreational |
|-------------------------|-----------------------------------------------------------------------------------|
| Status: Active          | Bedrooms: 3 beds                                                                  |
| Bathrooms: 2 baths      | Lot size: 369388.8 sq ft                                                          |
| <b>Year built:</b> 1900 | County: Lucas                                                                     |
| Zoning: Agriculture     | Acres: 8.48 acres                                                                 |

## **Amenities & Features**

Style: Single Family Residence Exterior: Vinyl Air Conditioning: Central Heating: Other