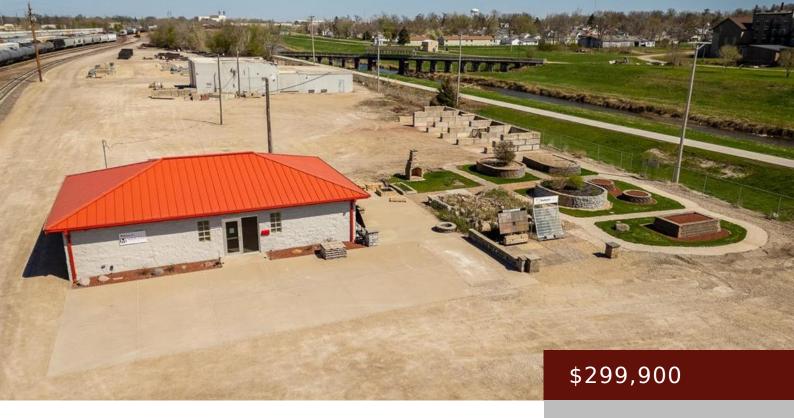

## MARSHALLTOWN, IA,

https://www.1strateteam.com

FOR SALE OR TRIPLE NET LEASE....Spectacular opportunity on 2.82 acres with nice 1536 sq. ft. office building built in 1999...

- COMMERCIAL (5+ UNITS)
- Active

# **Basics**

**Category:** COMMERCIAL (5+ UNITS)

Lot size: 122839.2 sq ft

County: Marshall

Acres: 2.82 acres

Current Use: Business Service, Commercial, Office

Status: Active

Year built: 1999

**Zoning:** Industrial

Price Per SQFT: \$195.25

# **Building Details**

Garage Stalls: 8 Water: City Water/Connected

Construction Status Desc: Previously Owned Building Total SqFt: 1536 sq ft

**Roof:** Metal, Tar/Gravel