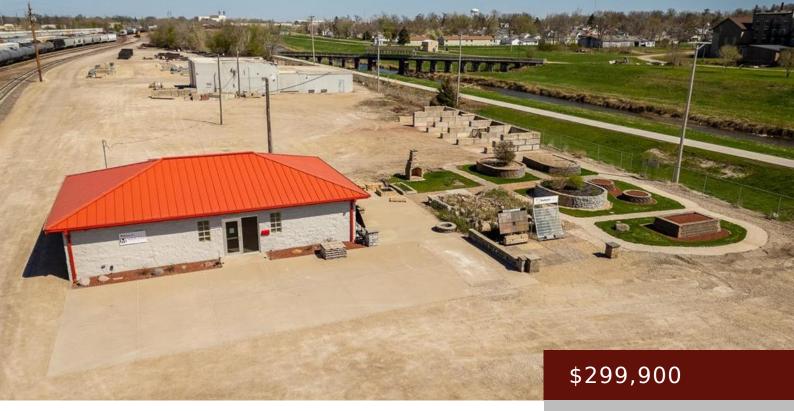

## 604 1/2 S 3RD AVE, MARSHALLTOWN, IA 50158, USA

https://www.1strateteam.com

FOR SALE OR TRIPLE NET LEASE....Spectacular opportunity on 2.82 acres with nice 1536 sq. ft. office building built in 1999...

## Basics

Category: COMMERCIAL (5+ UNITS) Lot size: 122839.2 sq ft County: Marshall Acres: 2.82 acres Current Use: Business Service,Commercial,Office Status: Active Year built: 1999 Zoning: Industrial Price Per SQFT: \$195.25 DOM: 94

## **Building Details**

Garage Stalls: 8 Construction Status Desc: Previously Owned Roof: Metal, Tar/Gravel Water: City Water/Connected Building Total SqFt: 1536 sq ft