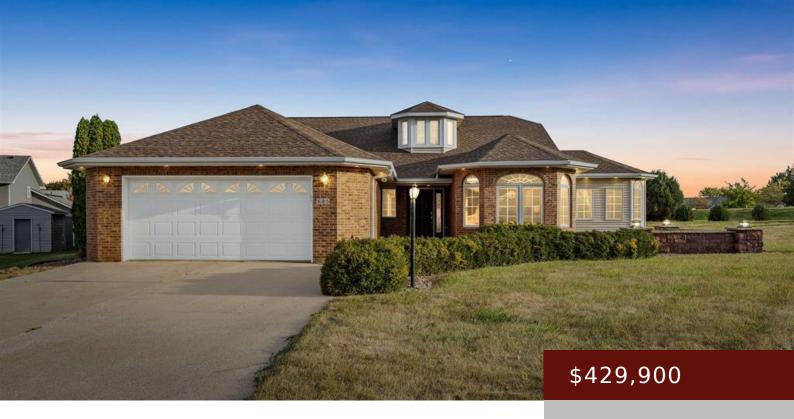

## GRINNELL, IA, 50112

https://www.1strateteam.com

If you're seeking maintenance-free living with ample space for family and guests, your search ends here! This charming ranch home...

- 3 beds
- 4 haths
- Active
- 2226 sq ft

## **Basics**

Status: Active Bedrooms: 3 beds

Bathrooms: 4 baths Area: 2226 sq ft

**Lot size: 2 Lots** sq ft **Year built: 1993** 