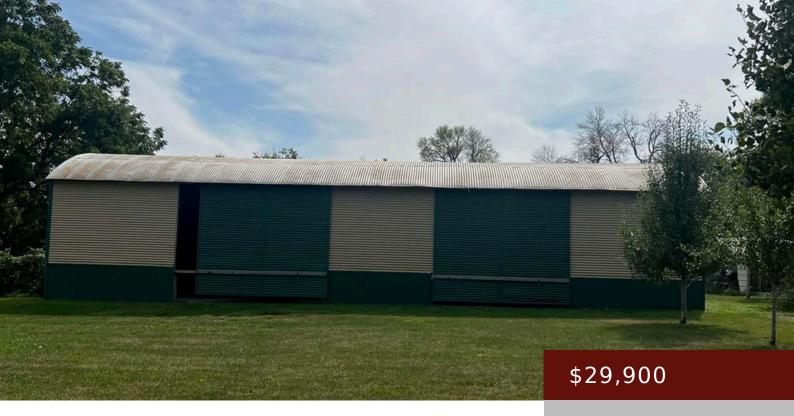

### **GILMORE CITY, IA,**

https://www.1strateteam.com

Metal shop - built in 2017; 24 x 60 - 1,440 s/f

- COMMERCIAL (5+ UNITS)
- Active