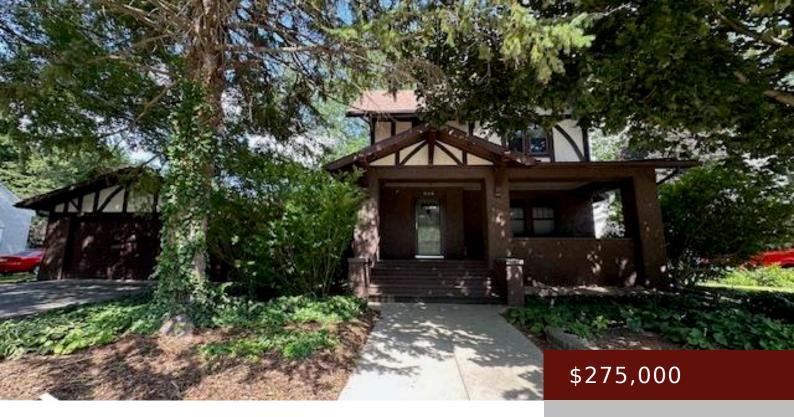

## **WASHINGTON, IA, 52353**

https://www.1strateteam.com

This unique Tudor-style home situated on a nicely shaded lot is ready for a new owner! Beautiful original hardwood details...

- 4 heds
- 3 haths
- Active
- 2182 sq f

## **Basics**

Status: Active Bedrooms: 4 beds

Bathrooms: 3 baths Area: 2182 sq ft

**Lot size: 86x132** sq ft **Year built:** 1921

## **Building Details**

**Floor covering:** Carpet, Floor Drains, Hardwood, Tile, Vinyl

Exterior material: Stucco, Wood

Basement: Concrete Block, Storage Space, Sump Pump,

Unfinished

Parking: Attached Garage, Driveway - Concrete, Electric