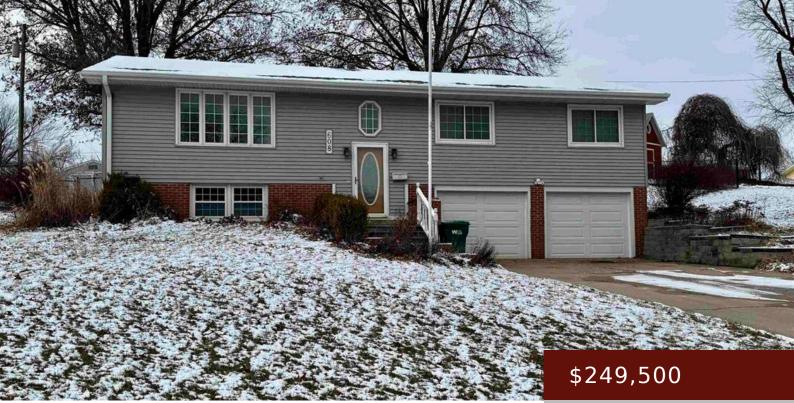

## 608 S PARK ST, CRESTON, IA 50801, USA

https://www.1strateteam.com

This beautiful bi-level home is located in a prime neighborhood within walking distance to McKinley Park, ball field, swimming pool...

## Basics

Status: Active Bathrooms: 2 baths Lot size: 99X116 sq ft Bedrooms: 3 beds Area: 1400 sq ft Year built: 1974

## **Exterior material:** Vinyl

**Parking:** Attached Garage, Driveway - Concrete, Garage Door Opener

**Basement:** Concrete Block, Finished (Livable), Partial

Roof: Asphalt Shingles