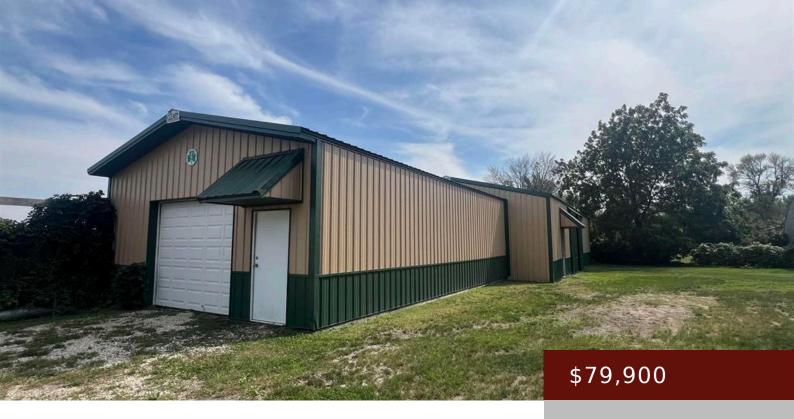

### **GILMORE CITY, IA,**

https://www.1strateteam.com

The addition was added in 2014; 2,820 s/f building

- COMMERCIAL (5+ UNITS)
- Active

#### **Basics**

Category: COMMERCIAL (5+ UNITS)

Year built: 2011

Price Per SQFT: \$28.33

**DOM:** 1

**Status:** Active

**County:** Humboldt

Current Use: Other

## **Amenities & Features**

Available Utilities: None Style: Other

Parking Characteristics: Other Exterior: Metal

**Heating:** None Sewer: Other