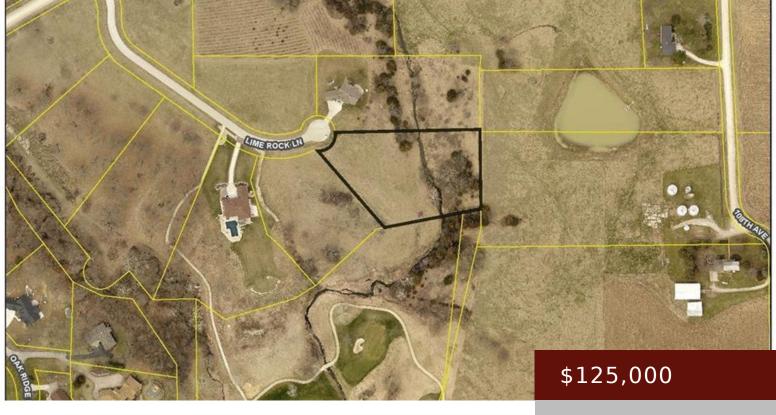

#### 6105 60TH ST, BURLINGTON, IA 52601, USA

https://www.1strateteam.com

Wonderful Place to Build Your Dream House. Quiet country location close to Burlington and close to Spirit Hollow Golf Course.

• LOTS & LAND

# Basics

Category: LOTS & LAND Lot size: 99316.8 sq ft Acres: 2.28 acres Land Inclusions: Abstract

Status: Active County: Des Moines Price Per SQFT: \$54,824.56