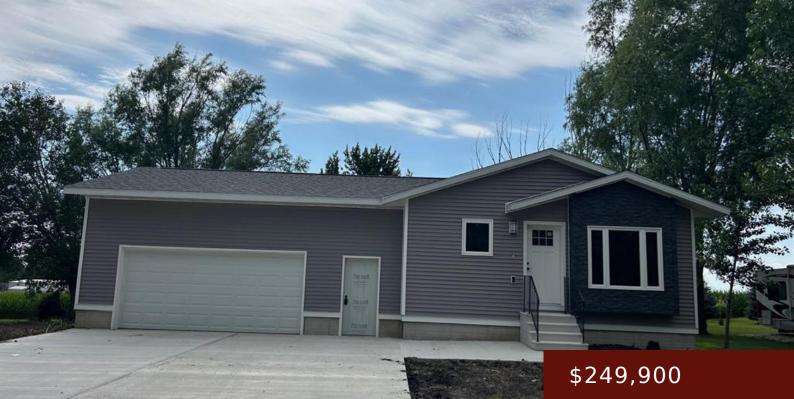

## EAGLE GROVE, IA, 50533

https://www.1strateteam.com

New Home in Eagle Grove. 2 car attached. Ready to move into. There are income limits to purchase this home.

- 2 0000
- Active

×

• 1200 sq ft

## Basics

| Status: Active                                                                                         | Bedrooms: 3 beds        |
|--------------------------------------------------------------------------------------------------------|-------------------------|
| Bathrooms: 2 baths                                                                                     | <b>Area: 1200</b> sq ft |
| Lot size: Lot 1 is 50' x 140' Lot 2 will be added to property when deeded It shall be 25' x 140' sq ft | Year built: 2024        |

## **Building Details**

Basement: Full
Parking: Attached Garage

Exterior material: Vinyl