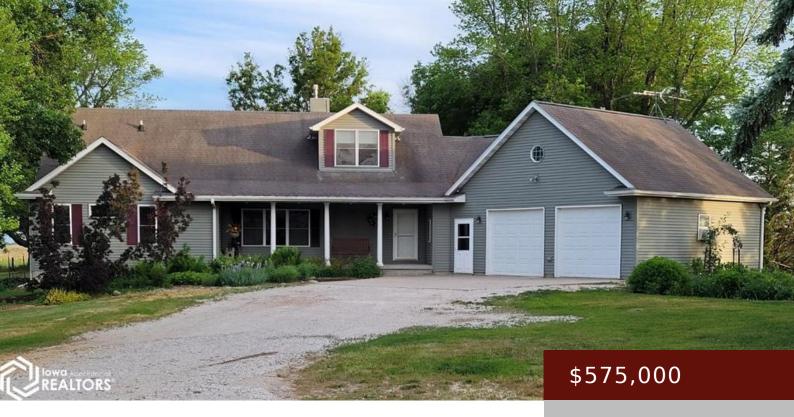

## 64131 630TH ST, ATLANTIC, IA 50022, USA

https://www.1strateteam.com

Once in a lifetime rare opportunity! Acreage located on Hwy. 71 only minutes from Atlantic. You won't find another one...

- 4 heds
- 3 haths
- Active
- 3600 sq ft

## **Basics**

Status: Active Bedrooms: 4 beds

Bathrooms: 3 baths Area: 3600 sq ft

Lot size: Will be approximately 5 acres m/l subject to a survey. Year built: 2004

Well easement to be established. sq ft

## **Building Details**

Basement: Full **Exterior material:** Vinyl

**Parking:** Attached Garage, Electric, Garage Door Opener, Heated Garage, Insulated Garage