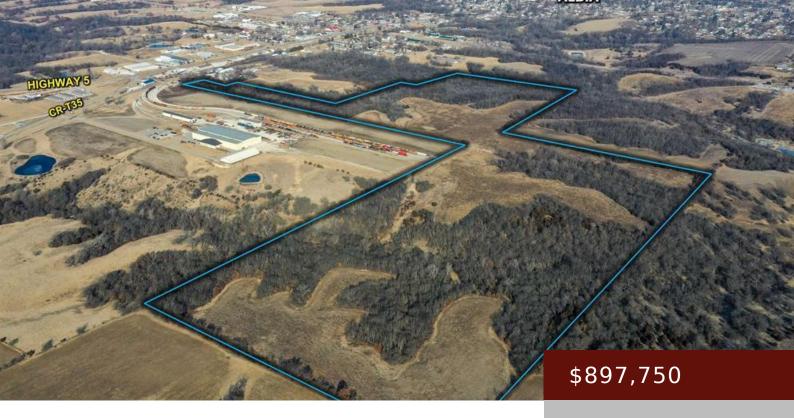

#### 255X+PQ ALBIA, IA, USA

https://www.1strateteam.com

Premier Recreational Opportunity in the Heart of Trophy Whitetail Country. I'm pleased to present a rare opportunity to own 135...

- Pasture and Timber,
- FARM
- Active

#### **Basics**

**Category:** FARM **Type:** Pasture and Timber, Recreational

**Status:** Active **Lot size: 5880600** sq ft

**County:** Monroe **Zoning:** Agriculture

Acres: 135 acres