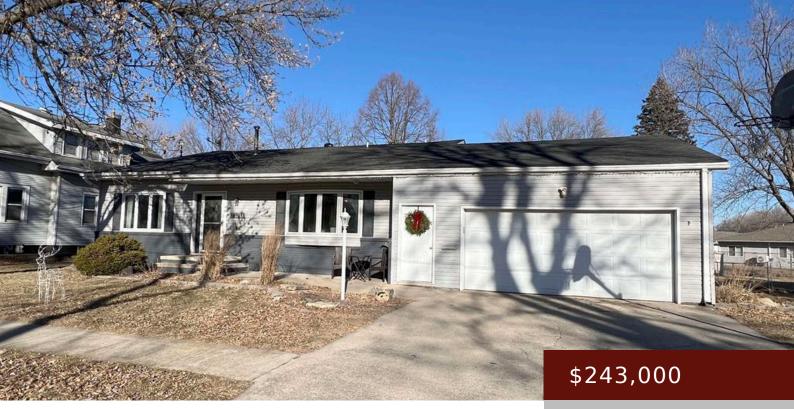

## 680 W 5TH ST, GARNER, IA 50438, USA

https://www.1strateteam.com

BEAUTIFULLY INTRIGUING GEM WITH SIZE AND SPACE THAT WILL SURPRISE YOU! STORAGE GALORE & SO MUCH MORE! Freshened up touches...

- 1 heds
- 2 baths
- Active

## Basics

Status: Active Bathrooms: 2 baths Lot size: 80 x 103 sq ft Bedrooms: 4 beds Area: 1280 sq ft Year built: 1976

## **Building Details**

Floor covering: Carpet, Laminate

Exterior material: Brick/Stone, Vinyl

**Basement:** Full, Partial Finished, Sump Pump **Roof:** Asphalt Shingles

**Parking:** Attached Garage, Driveway - Concrete, Garage Door Opener