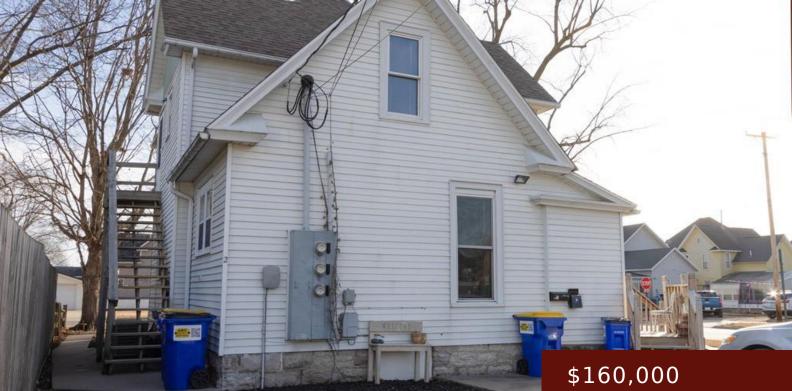

#### 702 N 4TH AVE, WASHINGTON, IA 52353, **USA**

https://www.1strateteam.com

## **Basics**

Category: MULTI-FAMILY (2-4 UNITS) Bathrooms: 0 baths **Year built:** 1900 Acres: 0.17 acres

Status: Active Lot size: 7405.2 sq ft County: Washington Price Per SQFT: \$70.27

×

# **Building Details**

Garage Stalls: 3 Water: City Water - In Street Stories: 2 Stories Basement: Full, Unfinished



## **Amenities & Features**

Style: Duplex Up and Down Heating: Forced Air

**Exterior:** Block,Brick/Stone **Sewer:** City Sewer - In Street

## Miscellaneous

Association: SEIA Contingency: None Fuel: Electric, Natural Gas Yearly/Seasonal: Yearly Accessible: 52353, None



Gross Taxes: \$2,070 Expense Electric: \$415 Net Taxes: \$2,070