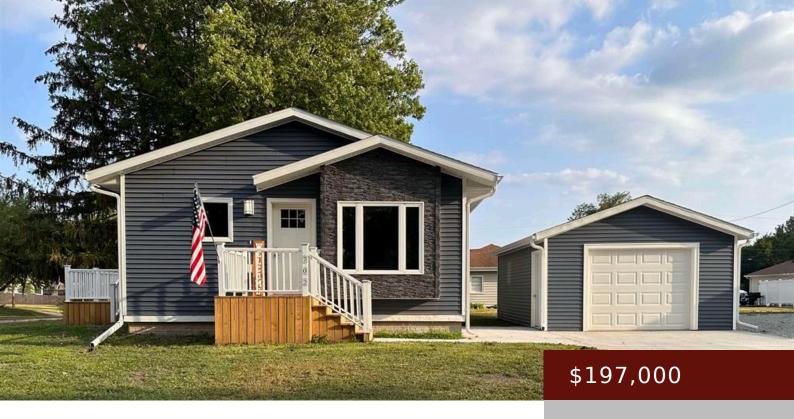

## CHARITON, IA, 50049

https://www.1strateteam.com

This new construction home offers an open floor plan with two nicely sized main floor bedrooms, a full bathroom, and...

- 2 beds
- 1 hath
- Active
- 1008 sq ft

## **Basics**

Status: Active

Bathrooms: 1 bath Area: 1008 sq ft

**Lot size: 50' x 86.2'** sq ft **Year built:** 2023

## **Building Details**

Floor covering: Carpet, Vinyl

**Exterior material:** Vinyl

Parking: Detached Garage, Driveway -

Concrete

**Basement:** Egress Windows, Full, Poured Concrete, Storage Space, Sump Pump, Unfinished

**Roof:** Asphalt Shingles