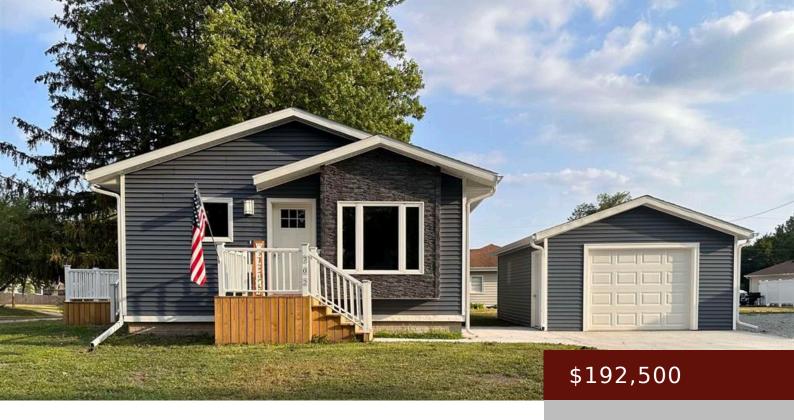

## **702 OSAGE AVE, CHARITON, IA 50049, USA**

https://www.1strateteam.com

This new construction home offers an open floor plan with two nicely sized main floor bedrooms, a full bathroom, and...

- 2 beds
- 1 hath
- Active
- 1008 sq ft

## **Basics**

**Status:** Active

Bathrooms: 1 bath

Lot size: 50' x 86.2' sq ft

Bedrooms: 2 beds

**Area: 1008** sq ft

Year built: 2023

## **Building Details**

Floor covering: Carpet, Vinyl

**Exterior material:** Vinyl

Parking: Detached Garage, Driveway -

Concrete

**Basement:** Egress Windows, Full, Poured Concrete, Storage Space, Sump Pump, Unfinished