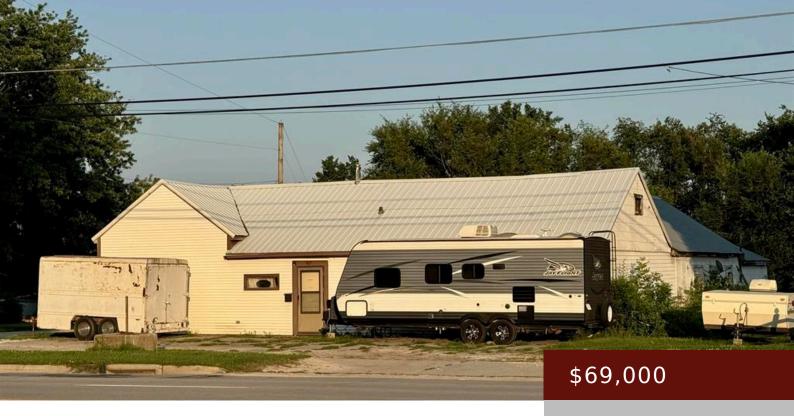

**CRESTON, IA,** https://www.lstrateteam.com

If you're looking for a possible storefront or something with a warehouse, this might be for you. This Building has...

• COMMERCIAL (5+ UNITS)

• Active

×

# Basics

Category: COMMERCIAL (5+ UNITS) Year built: 1953 Zoning: Business/Commercial DOM: 1

Status: Active County: Union Current Use: Commercial