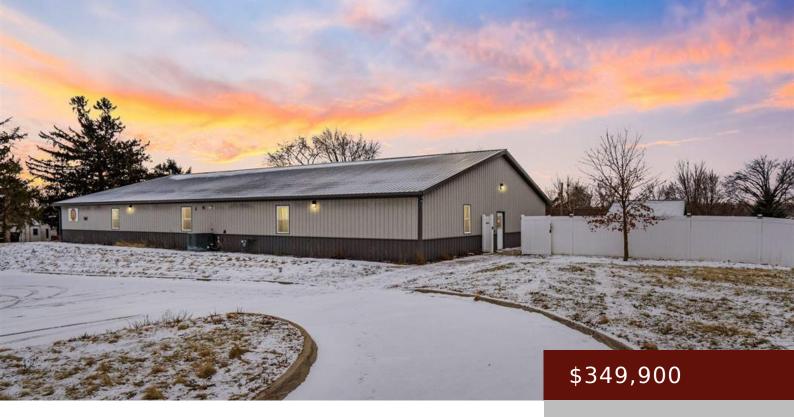

# 713 S 12TH ST, MARSHALLTOWN, IA 50158, USA

https://www.1strateteam.com

Excellent opportunity to open a daycare/pre-school facility! This property was built as a daycare center in 2006 and has successfully...

# **Building Details**

Water: City Water/Connected Construction Status Desc: Previously Owned

Building Total SqFt: 5200 sq ft Basement: Slab

Roof: Metal

#### **Amenities & Features**

**Available Utilities:** Electric Common, Heating Common, Hot **Fencing:** Privacy

Water Common

Style: Other Air Conditioning: Central

Parking Characteristics: Paved Lot Exterior: Metal