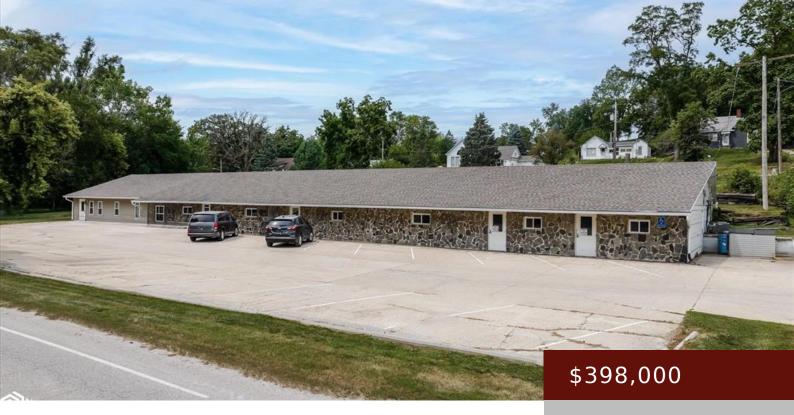

LOGAN, IA, https://www.1strateteam.com

HVAC Systems: 3 HVAC systems ensure that each tenant can control their climate needs independently. Health & Wellness Center: The...

• COMMERCIAL (5+ UNITS)

• Active

### Basics

Category: COMMERCIAL (5+ UNITS) Floors: Carpet floors Year built: 1968 Acres: 0.4 acres Current Use: Commercial

#### Status: Active Lot size: 17424 sq ft County: Harrison Price Per SQFT: \$58.53

## **Building Details**

Water: City Water/Connected Walls: Finished Roof: Asphalt Shingles

Construction Materials: Block,Frame Building Total SqFt: 6800 sq ft

Appliances: Range,Microwave,Refrigerator Exterior: Brick/Stone Sewer: City Sewer/Connected