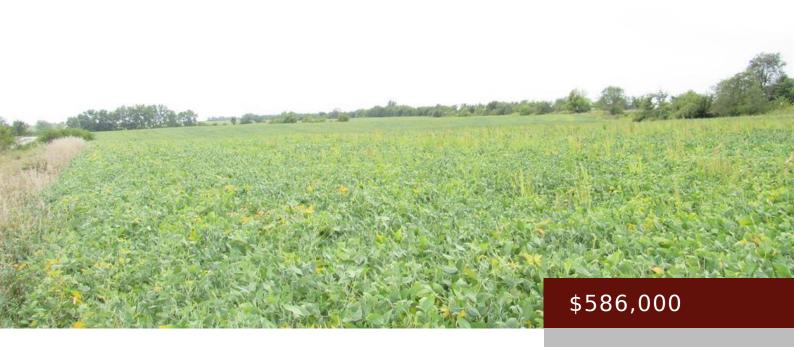

CLIO, IA, 50052

https://www.1strateteam.com

Highly Tillable Crop Farm in SW Wayne County. Over 90% Tillable with 72 Acres Total, 66 Acres Cropland Averaging 49.1...

- Farm, Recreational
- FARM
- Active

×