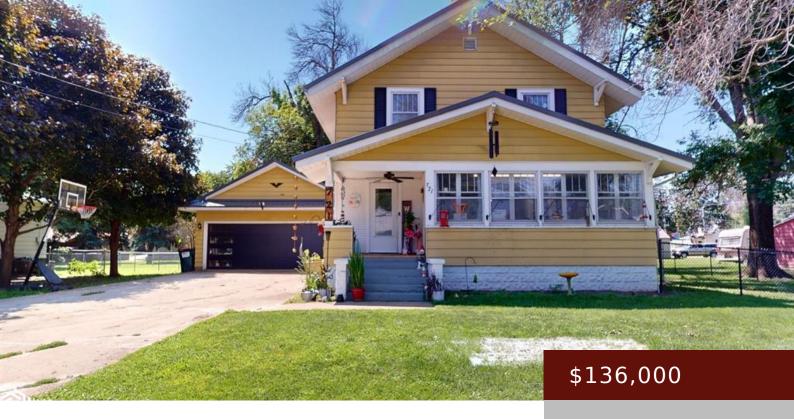

## SHEFFIELD, IA, 50475

https://www.1strateteam.com

Step into the charm of the past in this updated 1910 home. Featuring 4 bedrooms and 1 bathroom, and a...

- 3 beds
- 1 hath
- Active
- 1544 sq ft

## **Basics**

Status: Active Bedrooms: 3 beds

Bathrooms: 1 bath Area: 1544 sq ft

**Lot size: 90X124** sq ft **Year built:** 1910