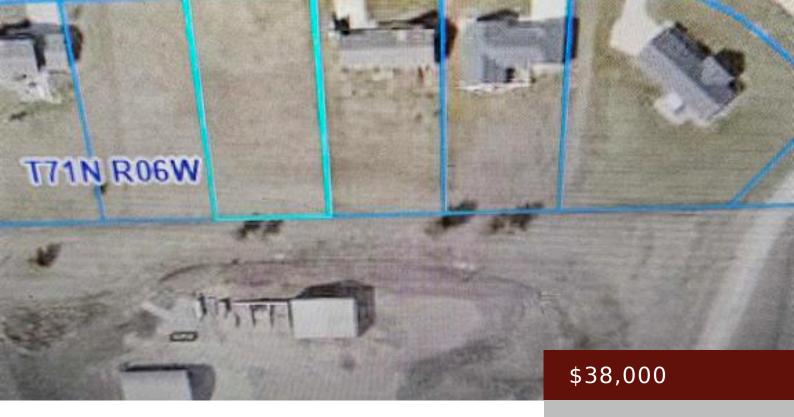

IA,

https://www.1strateteam.com

THINKING OF BUILDING YOUR NEW DREAM HOME!! Check our this nice building lot on E. Harvest Drive. Located close to...

×

## **Basics**

Type: Residential Lot Category: LOTS & LAND

**Status:** Active Lot size: 20037.6 sq ft

**Zoning:** Residential-Single Family **County:** Henry

Acres: 0.46 acres **Price Per SQFT:** \$82,608.70